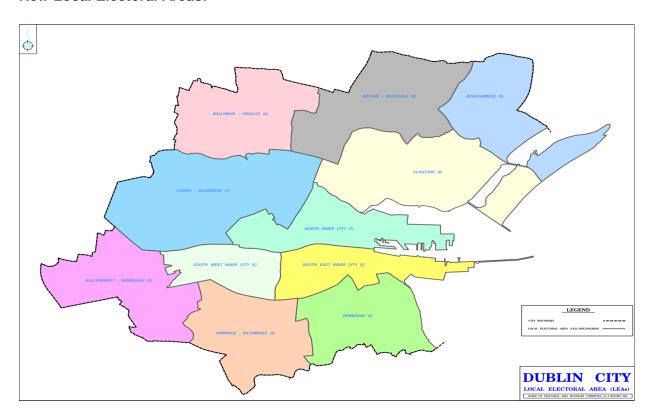

# DUBLIN CITY COUNCIL

Local Electoral Area Boundary Committee No. 2 Report 2018

Constituencies are as contained and described in the Constituency Commission Report 2017.

Local Electoral Areas are as contained and described in the Local Electoral Area Boundary Committee No. 2 Report 2018