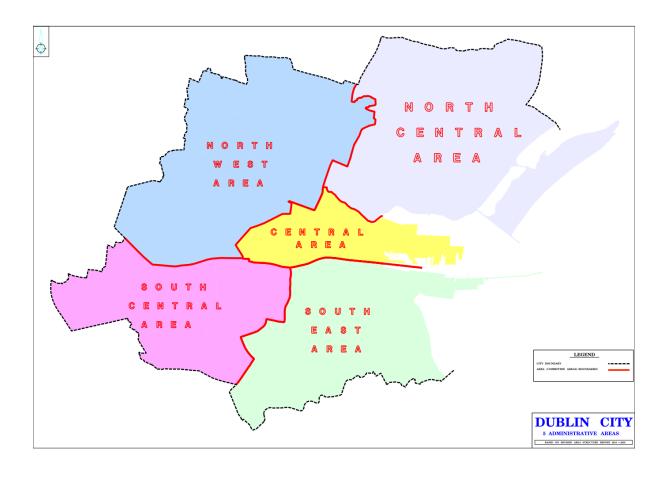

Order: Noted

Approval for the publishing of the book "The Mansion House and the Irish Revolution" by Councillor Mícheál Mac Donncha & Dublin City Council

Order: Agreed

6 Invitation to Join Cities4Forests